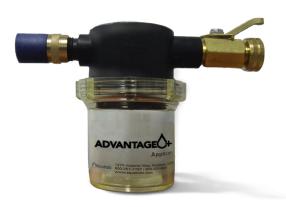

## THE ADVANTAGE PLUS PELLET LINE:

Along with the standard **Advantage Plus** pellet, two new formulations are available for turf managers seeking additional benefits during hand watering: **Advantage Plus HF** and **Advantage Plus Seaweed**.

Along with the standard **Advantage Plus** pellet, two new formulations are available for superintendents seeking additional benefits during hand watering: **Advantage Plus Humic** & **Fulvic Acid** and **Advantage Plus Seaweed**.