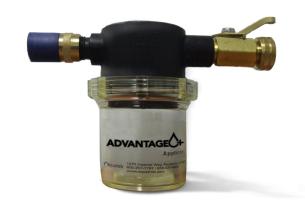

## Introducing the Advantage Plus Pellet Line Aquatrols

Aquatrols is pleased to introduce the next generation of Advantage pellets: the **Advantage Plus pellet line**. Featuring a superior formulation, the Advantage Plus line is a complete and balanced system for delivering improved performance during syringing and hand watering.

- Superior Advantage Plus formulation to improve hand watering
- Distributes applied water more uniformly into the soil profile
- Pellet stays intact and dissolves evenly during application

## The Advantage Plus Pellet Line

Aquatrols is pleased to introduce the next generation of Advantage pellets: the **Advantage Plus pellet line**. Featuring a superior formulation, the Advantage Plus line is a complete and balanced system for delivering improved performance during syringing and hand watering.

THE ADVANTAGE PLUS PELLET LINE:

- Superior Advantage Plus formulation to improve hand watering
- Distributes applied water more uniformly into the soil profile
- Pellet stays intact and dissolves evenly during application